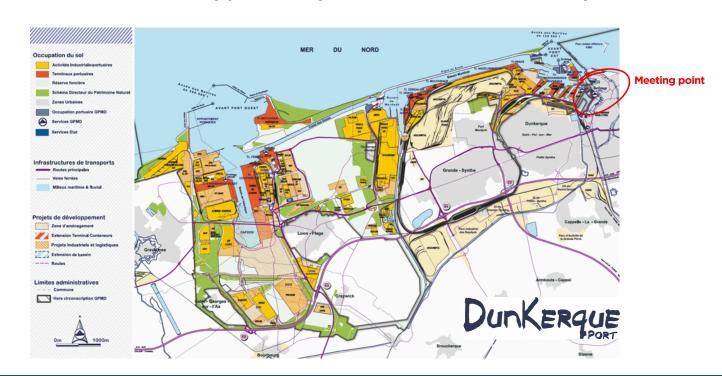

#### 9h00 - 9h30 Meeting at Dunkirk Port

Meeting point address: Le Parking du Pavillon des Maquettes Port 2502 Route de l'écluse Trystram 59386 DUNKERQUE GPS: 51.0415999389076 / 2.3724926405594

9h30 - 11h00 Visit Dunkirk Port West by bus